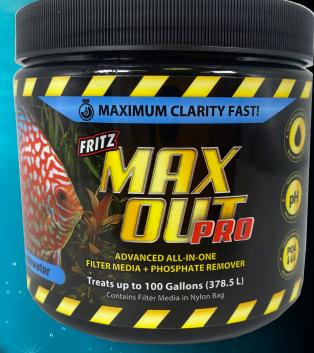

ADVANCED ALL-IN-ONE FILTER MEDIA + PHOSPHATE REMOVER

## MAXIMUM CLARITY FAST!

MAXOUT PRO's unique blend combines high-grade rinsed carbon, proprietary phosphate resin and organic scavenger resins.

- Polishes aquarium water quickly and efficiently
- Quickly removes toxins while keeping essential trace elements in balance
- A complete and effective filtration media
- Keeps aquariums clean, clear and polished for months

MAXOUT PRO removes all toxins, metals and odors in the water column. High capacity carbon removes organics and polishes aquarium water. Proprietary resins unique to the MAXOUT PRO blend aid in the removal of phosphates and reduces the buildup of organics that can cause algae. MAXOUT PRO helps maintain aquarium pH levels by keeping them stable and consistent. Let MAXOUT PRO clear your water and help balance your parameters.