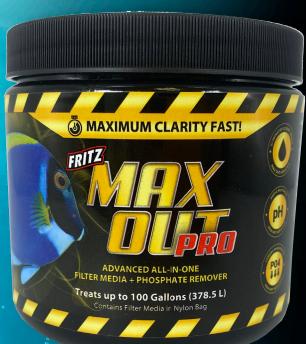

ADVANCED ALL-IN-ONE FILTER MEDIA + PHOSPHATE REMOVER

**MAXIMUM CLARITY FAST!** 

MAXOUT PRO's unique blend combines high-grade rinsed carbon, proprietary phosphate resin and organic scavenger resins.

- Polishes aquarium water quickly and efficiently
- Quickly removes toxins while keeping essential trace elements in balance
- A complete and effective filtration media
- Keeps aquariums clean, clear and polished for months

MAXOUT PRO removes all toxins, metals and odors in the water column. High capacity carbon removes organics and polishes aquarium water. Proprietary resins unique to the MAXOUT PRO blend aid in the removal of phosphates and reduces the buildup of organics that can cause algae. MAXOUT PRO helps maintain aquarium pH levels by keeping them stable and consistent. Let MAXOUT PRO clear your water and help balance your parameters.

## **Directions/Dosage**

Simply place one mesh filter bag within a high flow area of your filtration system per 100 gallons (378 L) of water volume. No pre-rinsing is required. Fritz MAXOUT PRO is compatible with both canister filters and standard sumps. For maximum effectiveness, replace every 30 - 60 days. Can be used in both fresh and saltwater aquariums of all sizes.